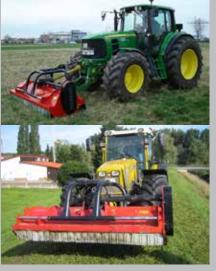

## Short description of GS60

The AGRITEC flail mower of the GS60 series has been specifically designed to be used with tractors and carrier vehicles, as well as with compact tractors of 45-120 hp with a PTO drive of 540 or 1000 U/min.

The AGRITEC flail mowers of the GS60 series are equipped as standard with a three-point linkage in the rear or the front, CAT.1 or CAT.2.

The GS60 series is equipped with a hydraulic side shift.

The round shape of the housing ensures the optimal and turbulence-free flow of materials. The heavy (1,600 g), self-sharpening pruning hammers combined with the standard built-in fine mower profiles provide the best possible grinding of the mulch material, thus ensuring a rapid decomposition.