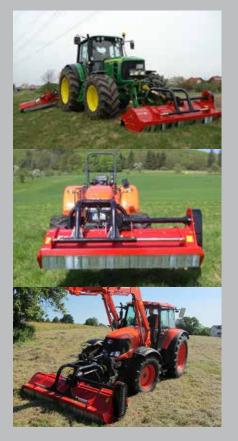

## Short description of GS60

The AGRITEC flail mower of the GS60 series has been specifically designed to be used with tractors and carrier vehicles, as well as with compact tractors of 45-120 hp with a PTO drive of 540 or 1000 U/min.

The AGRITEC flail mowers of the GS60 series are equipped as standard with a three-point linkage in the rear or the front, CAT.1 or CAT.2.

The GS60 series is equipped with a hydraulic side shift.

The round shape of the housing ensures the optimal and turbulence-free flow of materials. The heavy (1,600 g), self-sharpening pruning hammers combined with the standard built-in fine mower profiles provide the best possible grinding of the mulch material, thus ensuring a rapid decomposition.