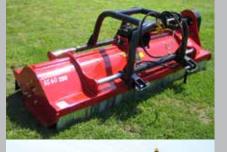

## Short description of GS60

The AGRITEC flail mower of the GS60 series has been specifically designed to be used with tractors and carrier vehicles, as well as with compact tractors of 45-120 hp with a PTO drive of 540 or 1000 U/min.

The AGRITEC flail mowers of the GS60 series are equipped as standard with a three-point linkage in the rear or the front, CAT.1 or CAT.2.

The GS60 series is equipped with a hydraulic side shift.

The round shape of the housing ensures the optimal and turbulence-free flow of materials. The heavy (1,600 g), self-sharpening pruning hammers combined with the standard built-in fine mower profiles provide the best possible grinding of the mulch material, thus ensuring a rapid decomposition.