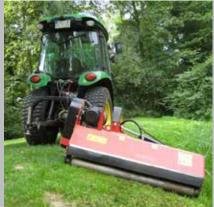

## Short description of GS40-P

The AGRITEC rear and side flail mower of the GS40-P series has been developed for municipal and compact tractors with a power of 24-55 hp.

The configuration of the parallelogram allows the mower to be used in trenches and on embankments, thus it can be used as a side or rear mower. This means that the GS40-P can be used in an extremely flexible manner.

Special hinge structures provide the good ground adjustment of the mowing head, as well as an optimum surface maintenance. The configuration of the parallelogram allows the mower to be used in trenches and on embankments, thus it can be used as a side or rear mower. The transport position is  $+90^\circ$ , centrally folded, behind the carrier vehicle.

Special reinforcements on the parallelogram, the pivoting mechanism, the cylinder mountings and especially the housing allow heavy mowing operations. The GS40-P machine is equipped with 640 g pruning hammers.