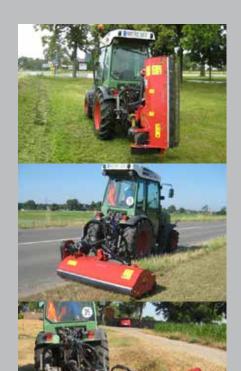

## Short description of GS40-P

The AGRITEC rear and side flail mower of the GS40-P series has been developed for municipal and compact tractors with a power of 24-55 hp.

The configuration of the parallelogram allows the mower to be used in trenches and on embankments, thus it can be used as a side or rear mower. This means that the GS40-P can be used in an extremely flexible manner.

The hydraulic parallel side shift allows a continuously adjustable working range from the rear left tire to the right side beyond the tracks of the carrier vehicle. An additional hydraulic cylinder allows the pivoting of the mowing head in different working positions, between +90° upwards and -60° downwards.

Special hinge structures provide the good ground adjustment of the mowing head, as well as an optimum surface maintenance. The configuration of the parallelogram allows the mower to be used in trenches and on embankments, thus it can be used as a side or rear mower. The transport position is  $+90^\circ$ , centrally folded, behind the carrier vehicle.