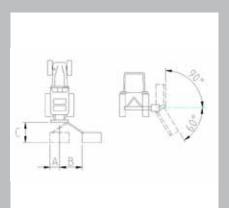

The hydraulic parallel side shift allows a continuously adjustable working range from the rear left tire to the right side beyond the tracks of the carrier vehicle. An additional hydraulic cylinder allows the pivoting of the mowing head in different working positions, between +90° upwards and -60° downwards.

## Technical features

- CAT.1 rear mounting
- Rotor with 640 g pruning hammers
- · Self-cleaning professional rear roller, adjustable in height
- Standard skids
- Soil-conserving oblique rear roller
- Hydraulic side shift via parallelogram, inclination from  $-60^{\circ}$  up to  $+90^{\circ}$
- Required for operation: 2 double-acting control valves