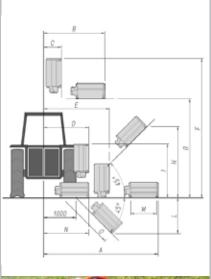

| Dimensions (cm) |     |     |     |     |     |     |     |     |     |     |     |     |     |
|-----------------|-----|-----|-----|-----|-----|-----|-----|-----|-----|-----|-----|-----|-----|
| Model           | Α   | В   | С   | D   | E   | F   | G   | Н   | ı   | L   | М   | N   | 0   |
| BK500           | 502 | 192 | 152 | 140 | 150 | 492 | 376 | 324 | 150 | 262 | 105 | 212 | 370 |
| BK600           | 602 | 210 | 148 | 144 | 150 | 586 | 454 | 391 | 163 | 275 | 125 | 227 | 390 |