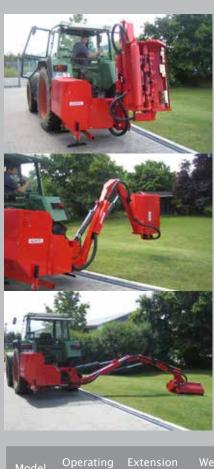

## Short description of BK500/BK600

The AGRITEC embankment mowers of the BK500 and BK600 series have been developed with a robust design and high performance. The lateral layout of the main arm allows you to work at large or from long distances.

It is ideally suited for low embankments and high hedges in the landscaping and garden maintenance, as well as for working in roadside vegetation.

Due to the innovative technology and its comfortable operation, the mowing of embankments will be easy and convenient.

High quality workmanship and effective components guarantee an impressive quality of work.

| Model | Operating width | Extension<br>arm | Weight<br>arm | Power req.<br>tractor | Tractor<br>weight/min. | Tractor<br>track width | Angle<br>head | Liter | Liter/<br>min |
|-------|-----------------|------------------|---------------|-----------------------|------------------------|------------------------|---------------|-------|---------------|
| BK500 | 105 cm          | 508 cm           | 940 kg        | ab 50 PS              | >2500 kg               | >200 cm                | 200°          | 200   | 84            |
| BK600 | 125 cm          | 602 cm           | 1000 kg       | ab 50 PS              | >3500 kg               | >200 cm                | 200°          | 200   | 84            |