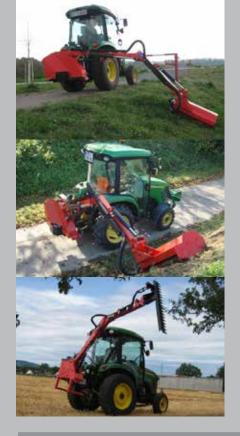

## Short description of BC300/BC350

The AGRITEC embankment mower of the BC300 and BC350 series has been specifically designed for narrow track tractors that have a track width of minimum 100 cm. This makes it suitable for the maintenance of private green spaces and parks.

It is very manoeuvrable and extremely versatile due to the high connection point of the first arm.

Due to the innovative technology and its comfortable operation, the mowing of embankments will be easy and convenient.

High quality workmanship and effective components guarantee an impressive quality of work.

In case of the BC300, the hydraulic motor is mounted directly on the  $\ensuremath{\mathsf{PTO}}$  drive.

| Model | Operating<br>width | Extension<br>arm | Weight<br>arm | Power req.<br>tractor | Tractor<br>weight/min. | Tractor<br>track width | Angle<br>head | Liter | Liter/<br>min |
|-------|--------------------|------------------|---------------|-----------------------|------------------------|------------------------|---------------|-------|---------------|
| BC300 | 80 cm              | 310 cm           | 310 kg        | ab 16 PS              | >800 kg                | >100 cm                | 230°          | 65    | 40            |
| BC350 | 80 cm              | 355 cm           | 455 kg        | ab 25 PS              | >1000 kg               | >120 cm                | 230°          | 75    | 56            |

## Technical features

- CAT.1 three-point rear or front mounting (only for BC300)
- Designed with safety chains
- Tool head with floating position
- Operation via control lever, electric control available optionally
- Mowing head: 80 cm
- Rotor with bidirectional rotation
- 135 cm hedge trimmer optionally available