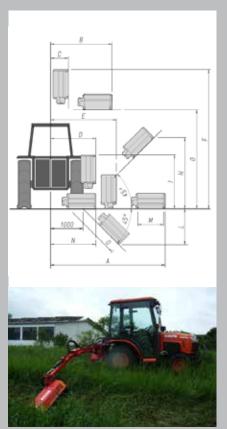

| Dimensions (cm) |     |     |    |    |     |     |     |     |     |     |    |     |     |
|-----------------|-----|-----|----|----|-----|-----|-----|-----|-----|-----|----|-----|-----|
| Model           | А   | В   | С  | D  | Е   | F   | G   | Н   | I   | L   | М  | Ν   | 0   |
| BC300           | 302 | 127 | -  | -  | -   | 389 | 244 | -   | -   | -   | 80 | -   | 181 |
| BC350           | 345 | 165 | 65 | 90 | 230 | 440 | 300 | 245 | 200 | 135 | 80 | 140 | 190 |