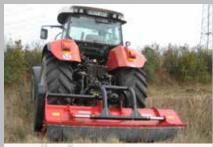

## Short description of GS70

The AGRITEC flail mower of the GS70 series has been specifically designed to be used with tractors and carrier vehicles, as well as with compact tractors of 90–190 hp with a PTO drive of 540 or 1000 U/min.

The AGRITEC flail mowers of the GS70 series are equipped as standard with a three-point linkage in the rear or the front, CAT.2 or CAT.3.

The GS70 series is equipped with a hydraulic side shift.

The round shape of the housing ensures the optimal and turbulence-free flow of materials. The heavy (1,800 g), self-sharpening pruning hammers combined with the standard built-in fine mower profiles provide the best possible grinding of the mulch material, thus ensuring a rapid decomposition.