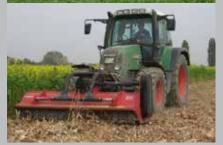

## Technical features

- CAT.2 and CAT.3, 540 or 1000 U/min front and rear mounting
- · Free-wheeling integrated in transmission
- Gearing with through shaft for combined rear and front mounting
- · Stable rotor made of precision tubular steel, electrically balanced
- Maintenance-free rear roller bearing
- Self-cleaning rear roller
- · Standard skids and fine mower profile
- · Soil-conserving oblique rear roller