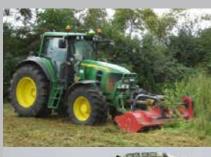

## Short description of GS70

The AGRITEC flail mower of the GS70 series has been specifically designed to be used with tractors and carrier vehicles, as well as with compact tractors of 90–190 hp with a PTO drive of 540 or 1000 U/min.

The AGRITEC flail mowers of the GS70 series are equipped as standard with a three-point linkage in the rear or the front, CAT.2 or CAT.3.

The GS70 series is equipped with a hydraulic side shift.

The round shape of the housing ensures the optimal and turbulence-free flow of materials. The heavy (1,800 g), self-sharpening pruning hammers combined with the standard built-in fine mower profiles provide the best possible grinding of the mulch material, thus ensuring a rapid decomposition.

Due to the high throwing speed, the mulch material is kept by the air behind the rear roller on the entire working width, thus the water balance of the soil will be positively influenced.

Even bushy materials with strong, knotty parts of up to  $D=10\,$  cm, as well as strawy plants are securely absorbed and crushed.