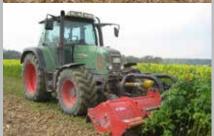

## Short description of GS70

The AGRITEC flail mower of the GS70 series has been specifically designed to be used with tractors and carrier vehicles, as well as with compact tractors of 90–190 hp with a PTO drive of 540 or 1000 U/min.

The AGRITEC flail mowers of the GS70 series are equipped as standard with a three-point linkage in the rear or the front, CAT.2 or CAT.3.

The GS70 series is equipped with a hydraulic side shift.

The round shape of the housing ensures the optimal and turbulence-free flow of materials. The heavy (1,800 g), self-sharpening pruning hammers combined with the standard built-in fine mower profiles provide the best possible grinding of the mulch material, thus ensuring a rapid decomposition.

Due to the high throwing speed, the mulch material is kept by the air behind the rear roller on the entire working width, thus the water balance of the soil will be positively influenced.

Even bushy materials with strong, knotty parts of up to  $D=10\,$  cm, as well as strawy plants are securely absorbed and crushed.