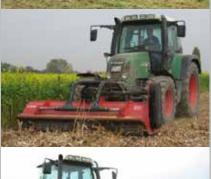

## Short description of GS70

The AGRITEC flail mower of the GS70 series has been specifically designed to be used with tractors and carrier vehicles, as well as with compact tractors of 90–190 hp with a PTO drive of 540 or 1000 U/min.

The AGRITEC flail mowers of the GS70 series are equipped as standard with a three-point linkage in the rear or the front, CAT.2 or CAT.3.

The GS70 series is equipped with a hydraulic side shift.

The round shape of the housing ensures the optimal and turbulence-free flow of materials. The heavy (1,800 g), self-sharpening pruning hammers combined with the standard built-in fine mower profiles provide the best possible grinding of the mulch material, thus ensuring a rapid decomposition.

Due to the high throwing speed, the mulch material is kept by the air behind the rear roller on the entire working width, thus the water balance of the soil will be positively influenced.

Even bushy materials with strong, knotty parts of up to  $D=10\,$  cm, as well as strawy plants are securely absorbed and crushed.