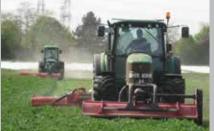

Due to the high throwing speed, the mulch material is kept by the air behind the rear roller on the entire working width, thus the water balance of the soil will be positively influenced.

Even bushy materials with strong, knotty parts of up to  $D=10\,$  cm, as well as strawy plants are securely absorbed and crushed.

The rotor is made of high quality seamless drawn precision tubular steel and is electronically balanced at full operating speed. This ensures an extremely smooth operation during continuous use.

| Model     | Operating<br>width | External width | Side shift | Weight   | Blade | Power<br>requirement |
|-----------|--------------------|----------------|------------|----------|-------|----------------------|
| GS70-280V | 280 cm             | 299 cm         | 55 cm      | 1.550 kg | 24    | 90 - 190 PS          |